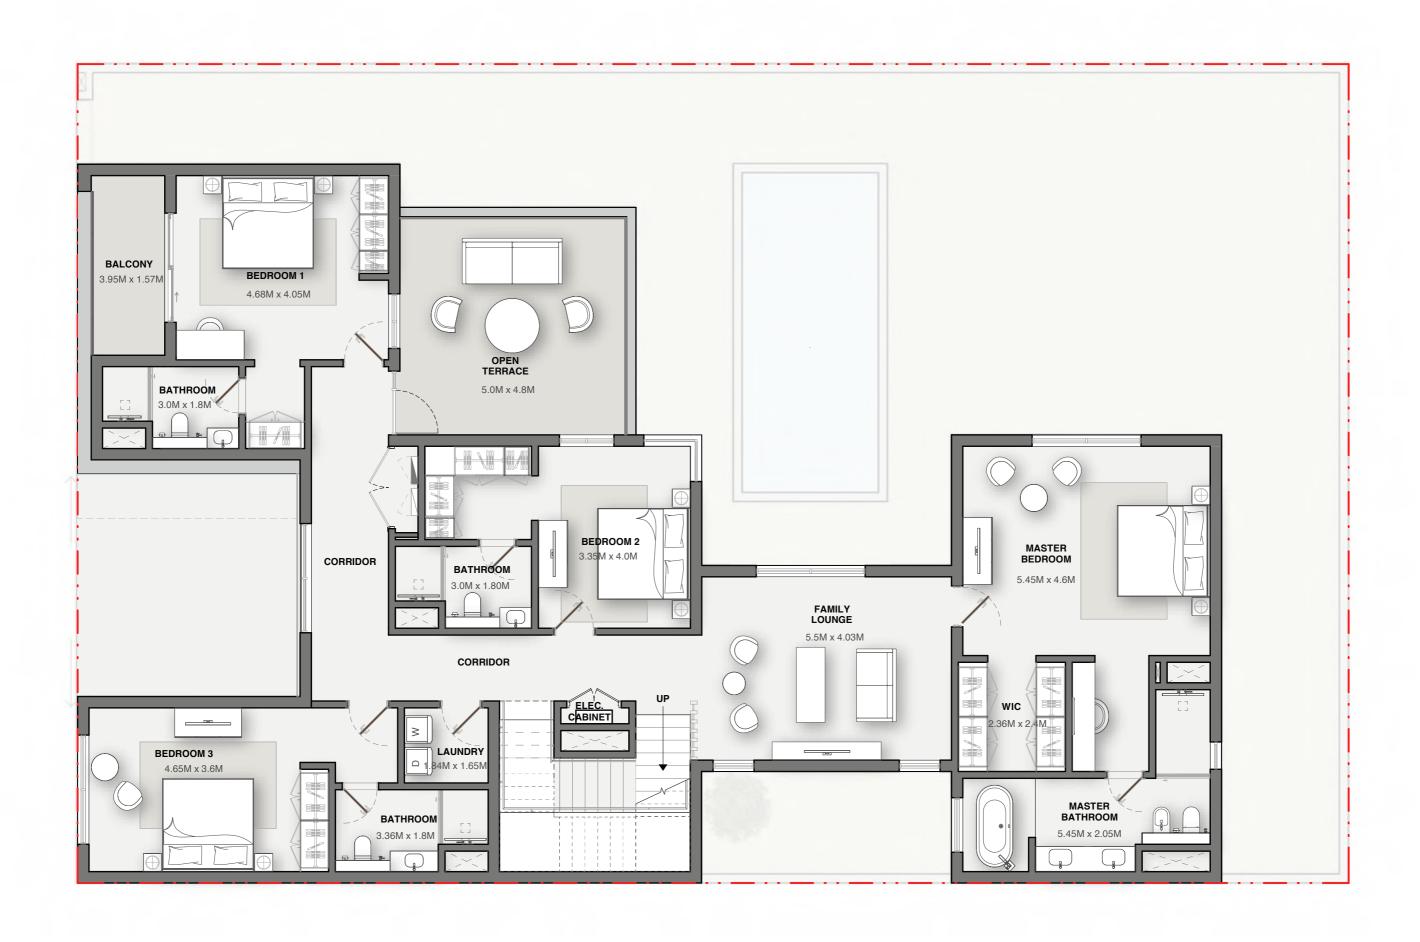

zing the infinite skies.

## FINISH

with a Flourish











Engage in the activities you love allowing for invigorating moments of sports and games with friends and family.

## STEP TO THE TOP





Play with the altitude by indulging in some aerial obstacle rope and gaze down at the forest sanctuary as you take one step at a time.





4 BEDROOM TYPE - A



4 BEDROOM TYPE - B



4 BEDROOM TYPE - C



5 BEDROOM TYPE - A



5 BEDROOM TYPE - B



5 BEDROOM TYPE - C



5 BEDROOM TYPE - D



5 BEDROOM TYPE - E



6 BEDROOM TYPE - A



6 BEDROOM TYPE - B



6 BEDROOM TYPE - C









#### FIRST FLOOR







#### FIRST FLOOR







#### FIRST FLOOR







#### FIRST FLOOR







#### FIRST FLOOR







#### FIRST FLOOR







#### FIRST FLOOR







#### FIRST FLOOR







#### FIRST FLOOR







#### FIRST FLOOR







#### FIRST FLOOR







#### FIRST FLOOR







#### FIRST FLOOR







#### FIRST FLOOR







### FIRST FLOOR



# SECOND FLOOR







### FIRST FLOOR



# SECOND FLOOR







#### FIRST FLOOR



# SECOND FLOOR



ROOF FLOOR



The above as shown in the plans are indicative.



#### FIRST FLOOR



# SECOND FLOOR







### FIRST FLOOR



# SECOND FLOOR







### FIRST FLOOR



# SECOND FLOOR







#### FIRST FLOOR



# SECOND FLOOR



ROOF FLOOR



The above as shown in the plans are indicative.



#### FIRST FLOOR



# SECOND FLOOR



ROOF FLOOR



The above as shown in the plans are indicative.





RESERVED FOR SELECT FEW