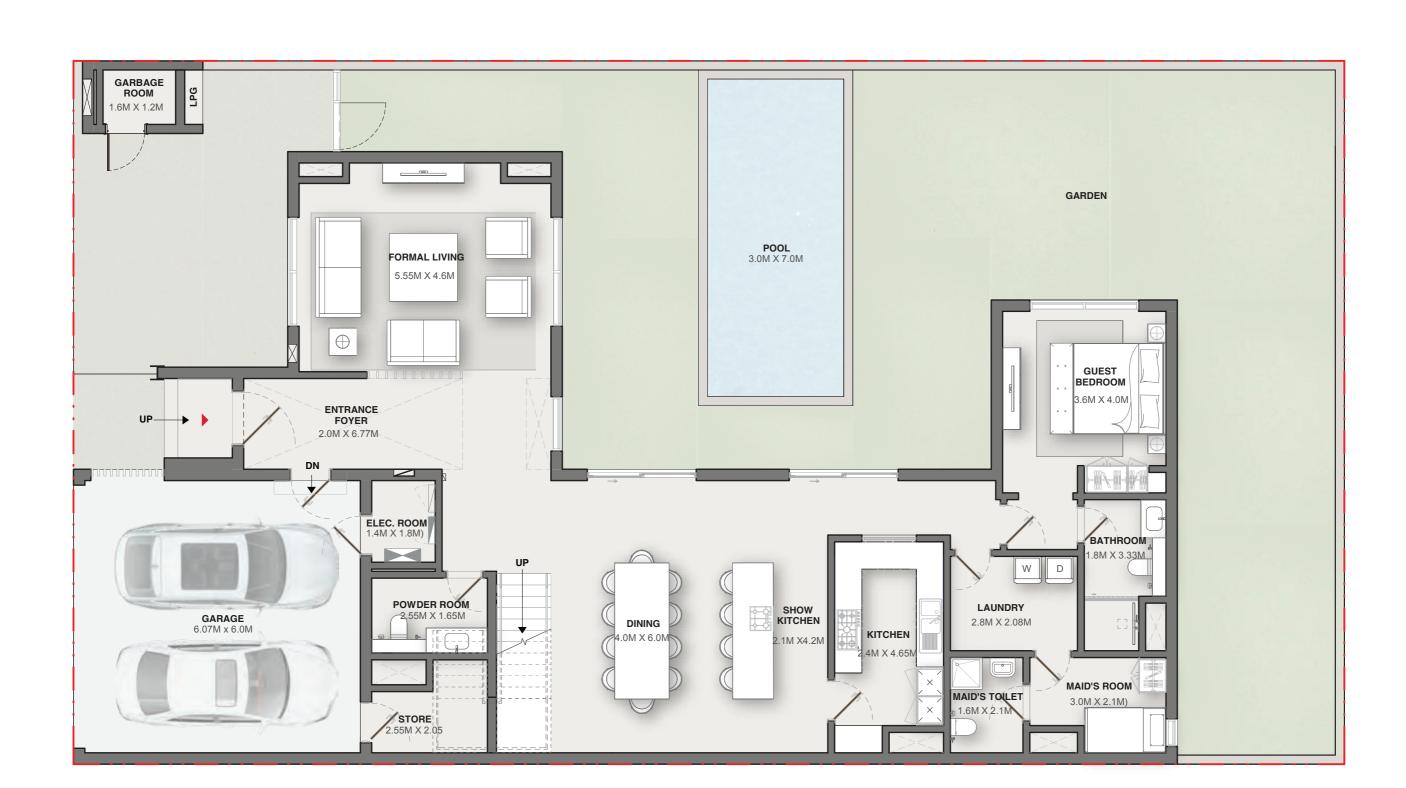

related activities near the beach edge.

Dive and float to your heart's desire as you catch a brilliant sunset emblazing the infinite skies.

## FINISH

with a Flourish











Engage in the activities you love allowing for invigorating moments of sports and games with friends and family.

## STEP TO THE TOP





Play with the altitude by indulging in some aerial obstacle rope and gaze down at the forest sanctuary as you take one step at a time.





4 BEDROOM TYPE - A



4 BEDROOM TYPE - B



4 BEDROOM TYPE - C



5 BEDROOM TYPE - A



5 BEDROOM TYPE - B



5 BEDROOM TYPE - C



5 BEDROOM TYPE - D



5 BEDROOM TYPE - E



6 BEDROOM TYPE - A



6 BEDROOM TYPE - B



6 BEDROOM TYPE - C









#### FIRST FLOOR







#### FIRST FLOOR







#### FIRST FLOOR







#### FIRST FLOOR







#### FIRST FLOOR







#### FIRST FLOOR







#### FIRST FLOOR







#### FIRST FLOOR







#### FIRST FLOOR







#### FIRST FLOOR







#### FIRST FLOOR







#### FIRST FLOOR







#### FIRST FLOOR







#### FIRST FLOOR







### FIRST FLOOR



# SECOND FLOOR







### FIRST FLOOR



# SECOND FLOOR







#### FIRST FLOOR



# SECOND FLOOR



ROOF FLOOR



The above as shown in the plans are indicative.



#### FIRST FLOOR



# SECOND FLOOR







### FIRST FLOOR



# SECOND FLOOR







### FIRST FLOOR



# SECOND FLOOR







#### FIRST FLOOR



# SECOND FLOOR



ROOF FLOOR



The above as shown in the plans are indicative.



#### FIRST FLOOR



# SECOND FLOOR



ROOF FLOOR



The above as shown in the plans are indicative.





RESERVED FOR SELECT FEW