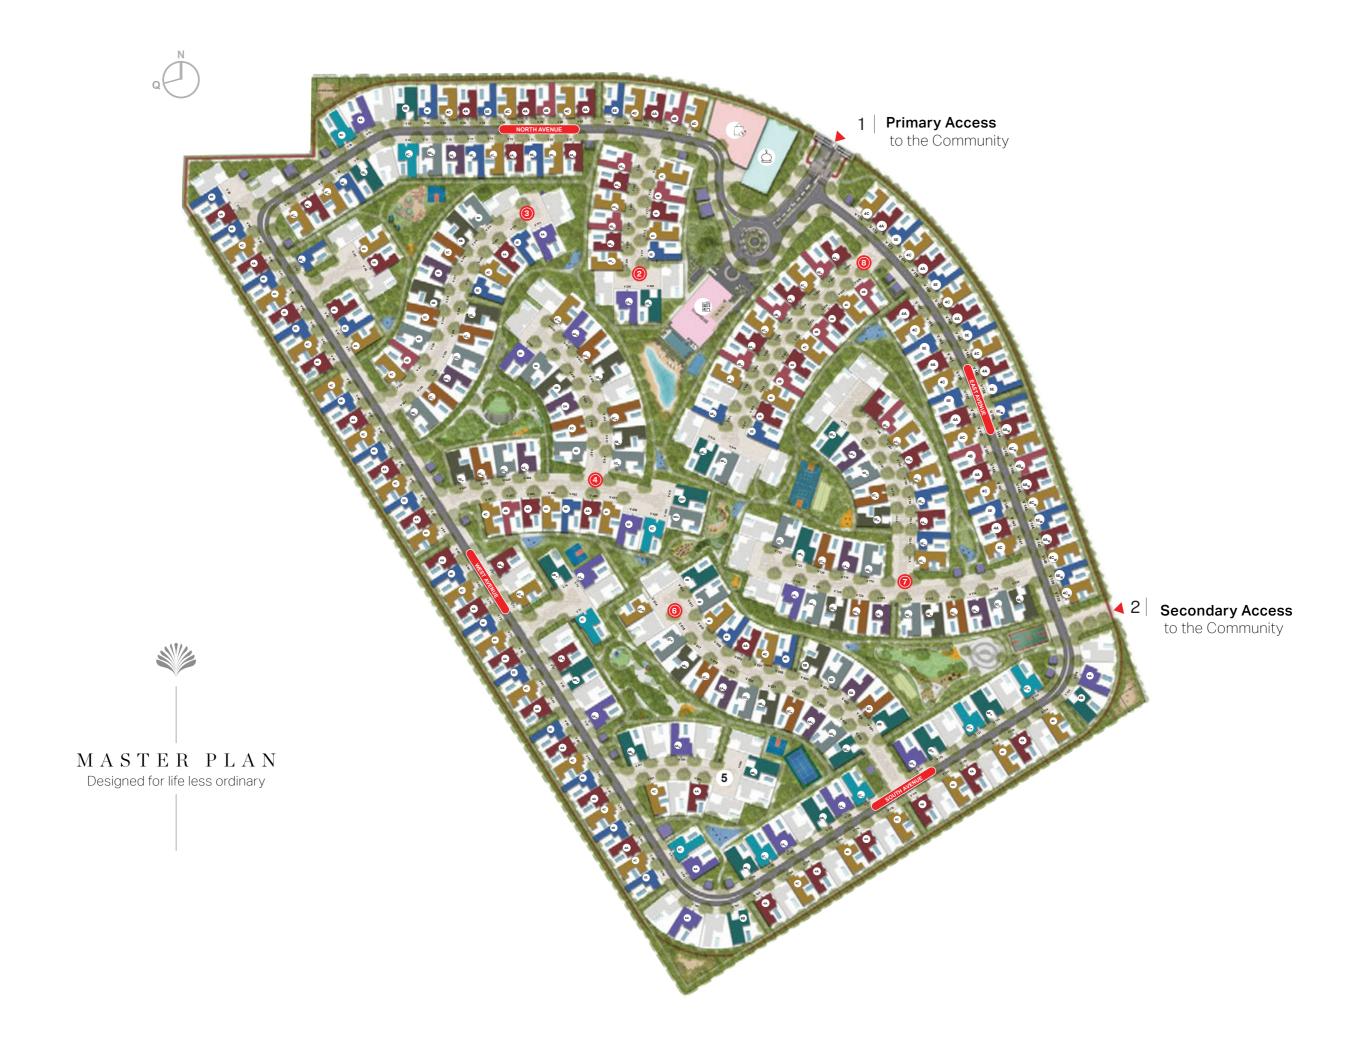

#### B O U L E V A R D

of Visual Dynamism

With an open canvas of 3.47 million square feet, the villas create a disruptive optic of a non-linear streetscape.

Framed in a curvilinear design, the residences are further enhanced with tree-lined sidewalks and foliaged lanes.

# A LITTLE SPRING to your Step

Each Villa has been uniquely designed to allow for privacy and connection within the community.

Stroll on the impeccably designed interconnected parks & green pathways between the villas made for kids & pedestrians whenever in a mood for some community bonhomie.

# A REFLECTION

of Exclusivity

Sobha Reserve is a niche set of exquisite villas situated in the heart of an idyllic green nook away from the bustle of the city.

With over 300 units starting with 4 bedrooms housing a private luxury pool enclosed within a lawn, it's an exclusive community to behold with vast green avenues.