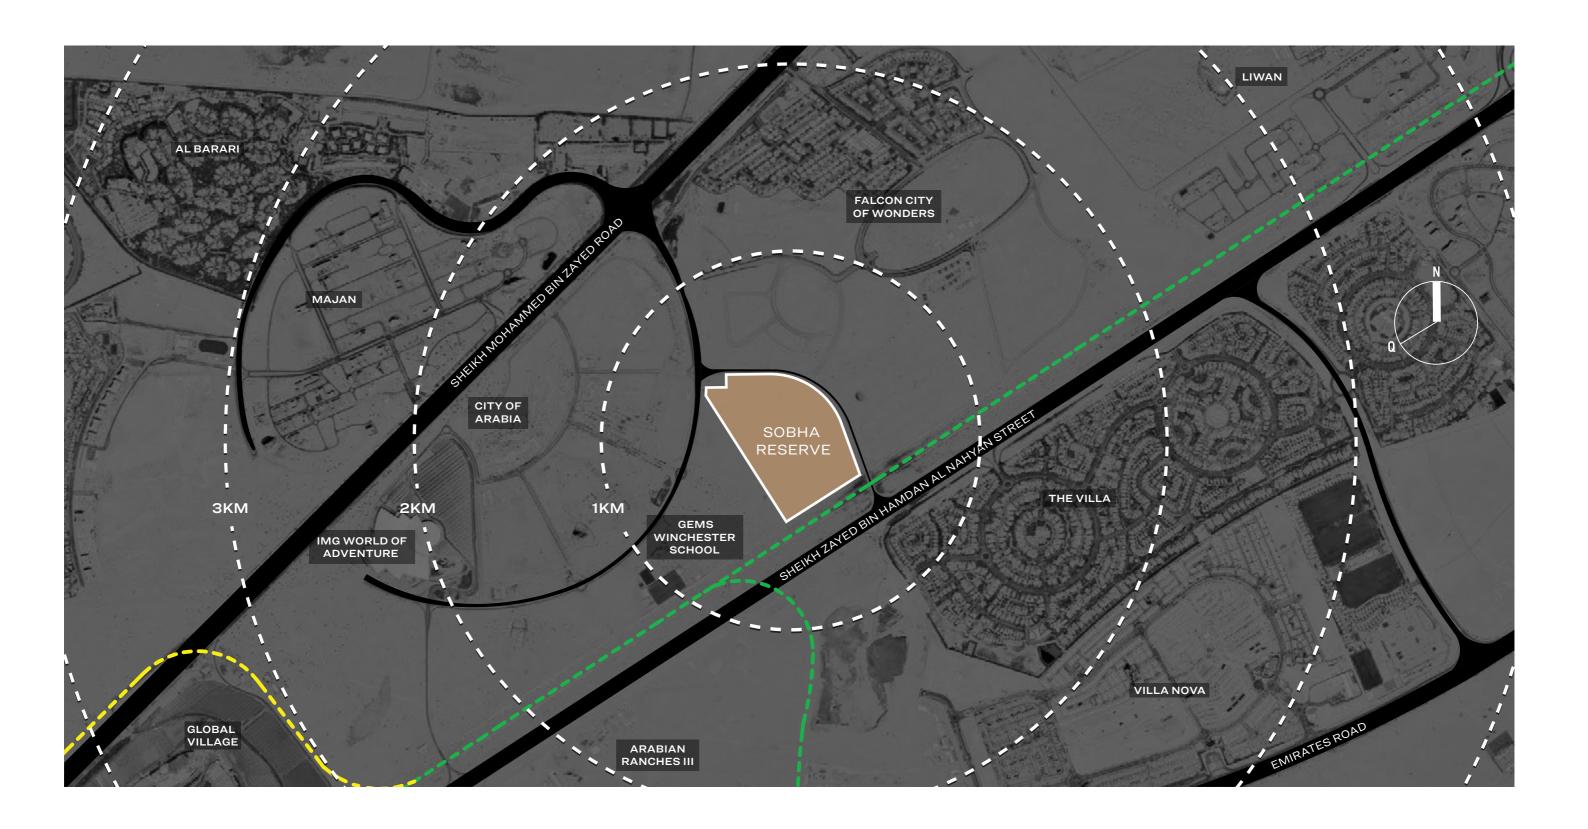

WILDLIFE SANCTUARY

17 MINUTES

MEYDAN RACE COURSE

SCHOOL

18 MINUTES

DUBAI INTERNATIONAL AIRPORT

#### MUSEUM OF THE FUTURE 18 MINUTES

#### LUXURY HAS A NEW ADDRESS

Located in the heart of Wadi Al Safa 2 Dubailand, discover yourself in the cooling shades of a contemporary green community.