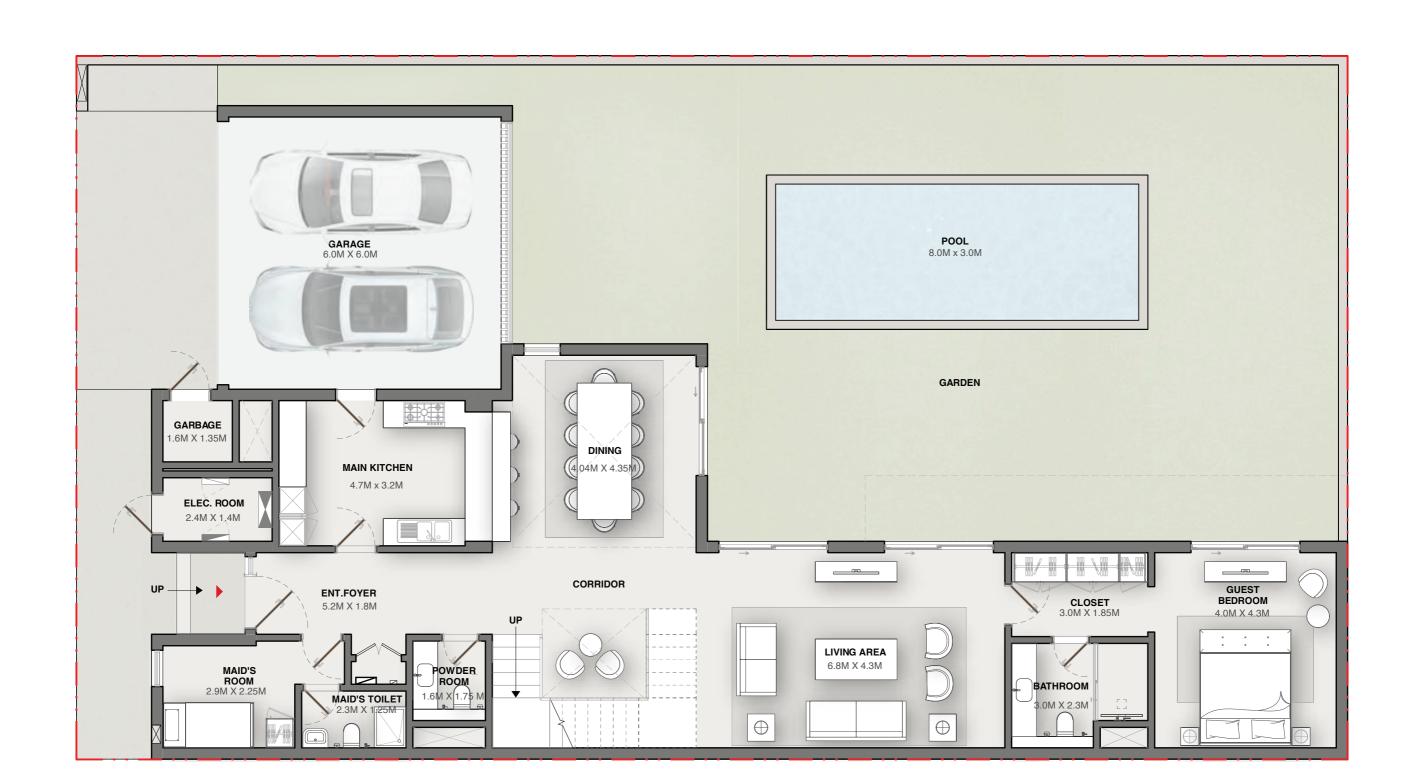

from the modern lifestyle by engaging in water-related activities near the beach edge.

Dive and float to your heart's desire as you catch a brilliant sunset emblazing the infinite skies.

## FINISH

with a Flourish











Engage in the activities you love allowing for invigorating moments of sports and games with friends and family.

## STEP TO THE TOP





Play with the altitude by indulging in some aerial obstacle rope and gaze down at the forest sanctuary as you take one step at a time.





4 BEDROOM TYPE - A



4 BEDROOM TYPE - B



4 BEDROOM TYPE - C



5 BEDROOM TYPE - A



5 BEDROOM TYPE - B



5 BEDROOM TYPE - C



5 BEDROOM TYPE - D



5 BEDROOM TYPE - E



6 BEDROOM TYPE - A



6 BEDROOM TYPE - B



6 BEDROOM TYPE - C









#### FIRST FLOOR







#### FIRST FLOOR







#### FIRST FLOOR







#### FIRST FLOOR







#### FIRST FLOOR







#### FIRST FLOOR







#### FIRST FLOOR







#### FIRST FLOOR







#### FIRST FLOOR







#### FIRST FLOOR







#### FIRST FLOOR







#### FIRST FLOOR







#### FIRST FLOOR







#### FIRST FLOOR







### FIRST FLOOR



# SECOND FLOOR







### FIRST FLOOR



# SECOND FLOOR







#### FIRST FLOOR



# SECOND FLOOR



ROOF FLOOR



The above as shown in the plans are indicative.



#### FIRST FLOOR



# SECOND FLOOR







### FIRST FLOOR



# SECOND FLOOR







### FIRST FLOOR



# SECOND FLOOR







#### FIRST FLOOR



# SECOND FLOOR



ROOF FLOOR



The above as shown in the plans are indicative.



#### FIRST FLOOR



# SECOND FLOOR



ROOF FLOOR



The above as shown in the plans are indicative