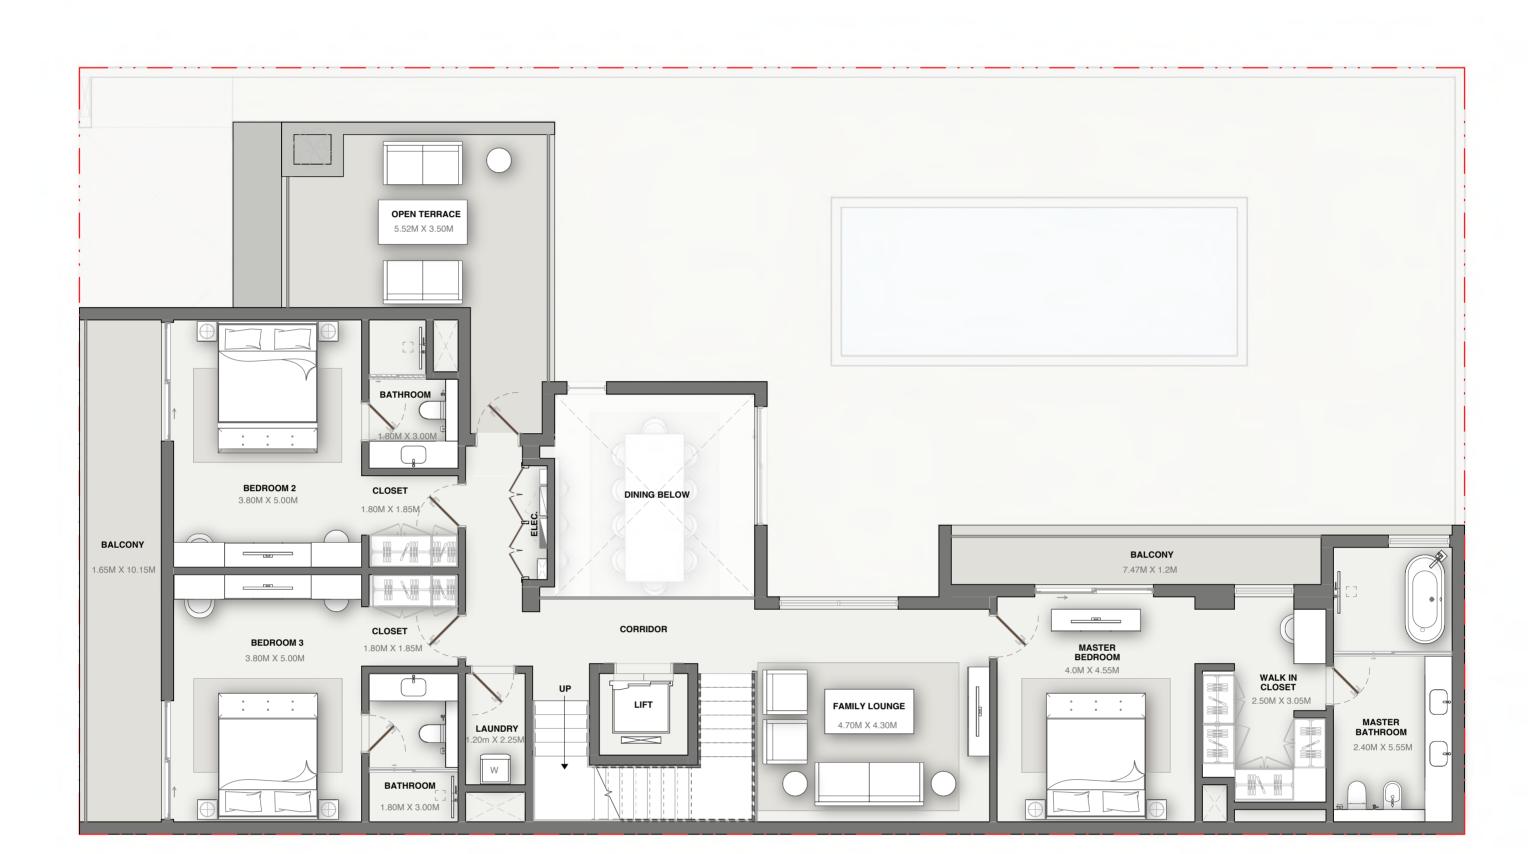

nd games with friends and family.

## STEP TO THE TOP





Play with the altitude by indulging in some aerial obstacle rope and gaze down at the forest sanctuary as you take one step at a time.





4 BEDROOM TYPE - A



4 BEDROOM TYPE - B



4 BEDROOM TYPE - C



5 BEDROOM TYPE - A



5 BEDROOM TYPE - B



5 BEDROOM TYPE - C



5 BEDROOM TYPE - D



5 BEDROOM TYPE - E



6 BEDROOM TYPE - A



6 BEDROOM TYPE - B



6 BEDROOM TYPE - C









#### FIRST FLOOR







#### FIRST FLOOR







#### FIRST FLOOR







#### FIRST FLOOR







#### FIRST FLOOR







#### FIRST FLOOR







#### FIRST FLOOR







#### FIRST FLOOR







#### FIRST FLOOR







#### FIRST FLOOR







#### FIRST FLOOR







#### FIRST FLOOR







#### FIRST FLOOR







#### FIRST FLOOR







### FIRST FLOOR



# SECOND FLOOR







### FIRST FLOOR



# SECOND FLOOR







#### FIRST FLOOR



# SECOND FLOOR



ROOF FLOOR



The above as shown in the plans are indicative.



#### FIRST FLOOR



# SECOND FLOOR







### FIRST FLOOR



# SECOND FLOOR







### FIRST FLOOR



# SECOND FLOOR







#### FIRST FLOOR



# SECOND FLOOR



ROOF FLOOR



The above as shown in the plans are indicative.



#### FIRST FLOOR



# SECOND FLOOR



ROOF FLOOR



The above as shown in the plans are indicative.





RESERVED FOR SELECT FEW