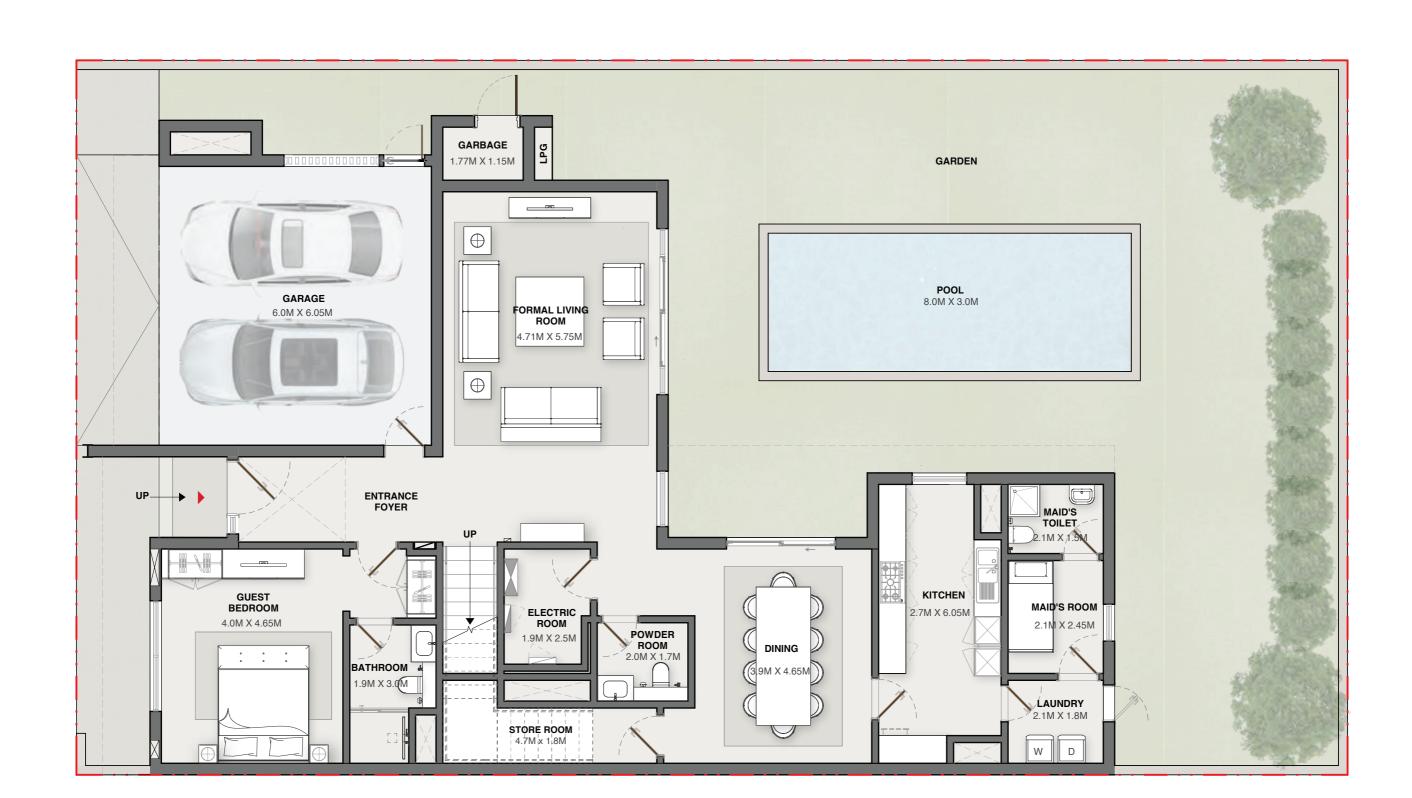

## STEP TO THE TOP

Play with the altitude by indulging in some aerial obstacle rope and gaze down at the forest sanctuary as you take one step at a time.

4 BEDROOM TYPE - A

4 BEDROOM TYPE - B

4 BEDROOM TYPE - C

5 BEDROOM TYPE - A

5 BEDROOM TYPE - B

5 BEDROOM TYPE - C

5 BEDROOM TYPE - D

5 BEDROOM TYPE - E

6 BEDROOM TYPE - A

6 BEDROOM TYPE - B

6 BEDROOM TYPE - C

#### FIRST FLOOR