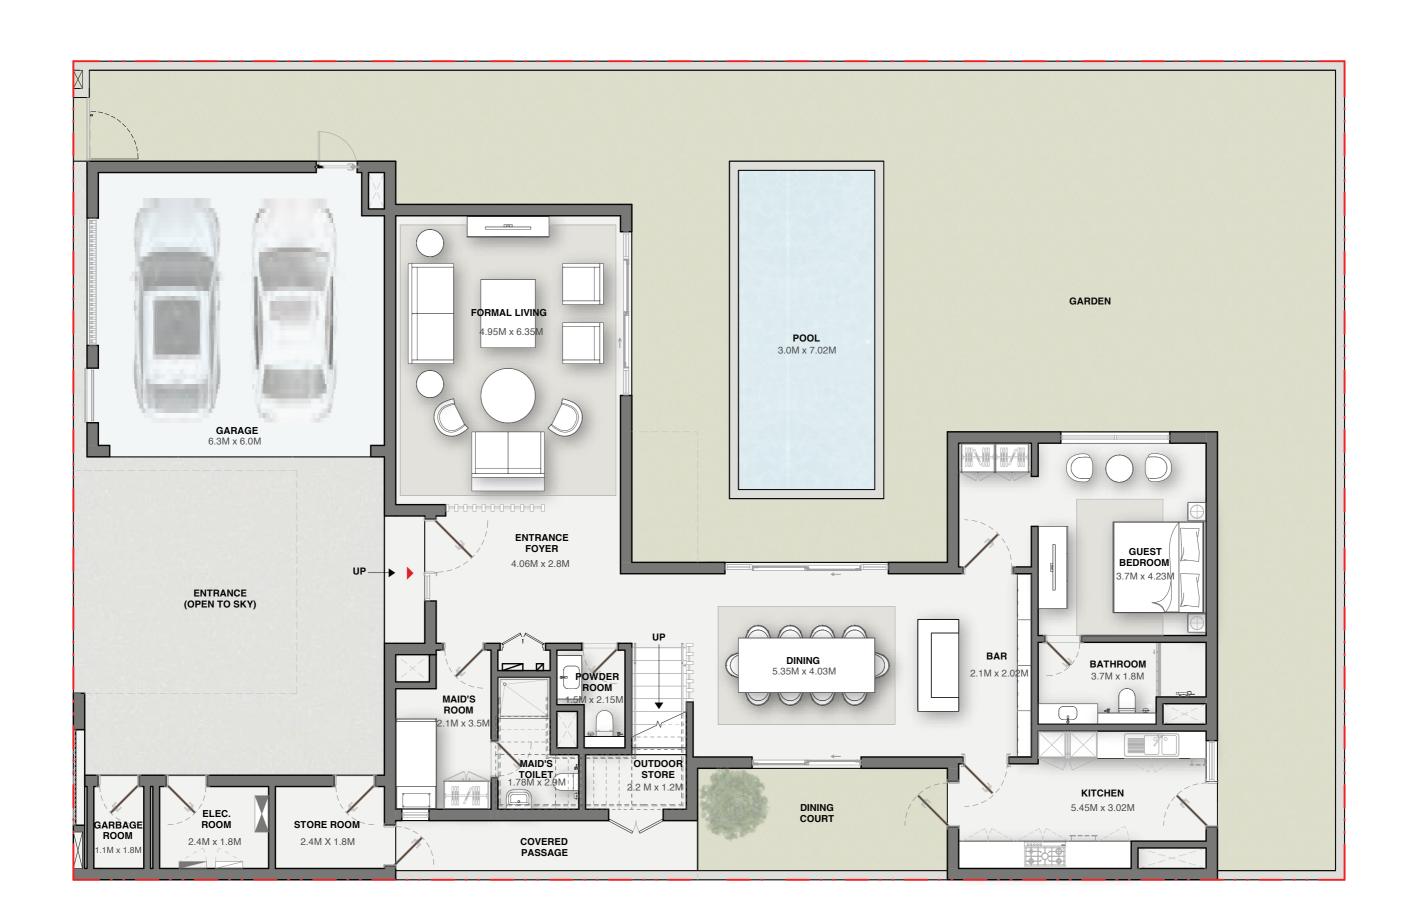

illiant sunset emblazing the infinite skies.

## FINISH

with a Flourish











Engage in the activities you love allowing for invigorating moments of sports and games with friends and family.

## STEP TO THE TOP





Play with the altitude by indulging in some aerial obstacle rope and gaze down at the forest sanctuary as you take one step at a time.





4 BEDROOM TYPE - A



4 BEDROOM TYPE - B



4 BEDROOM TYPE - C



5 BEDROOM TYPE - A



5 BEDROOM TYPE - B



5 BEDROOM TYPE - C



5 BEDROOM TYPE - D



5 BEDROOM TYPE - E



6 BEDROOM TYPE - A



6 BEDROOM TYPE - B



6 BEDROOM TYPE - C









#### FIRST FLOOR







#### FIRST FLOOR







#### FIRST FLOOR







#### FIRST FLOOR







#### FIRST FLOOR







#### FIRST FLOOR







#### FIRST FLOOR







#### FIRST FLOOR







#### FIRST FLOOR







#### FIRST FLOOR







#### FIRST FLOOR







#### FIRST FLOOR







#### FIRST FLOOR







#### FIRST FLOOR







### FIRST FLOOR



# SECOND FLOOR







### FIRST FLOOR



# SECOND FLOOR







#### FIRST FLOOR



# SECOND FLOOR



ROOF FLOOR



The above as shown in the plans are indicative.



#### FIRST FLOOR



# SECOND FLOOR







### FIRST FLOOR



# SECOND FLOOR







### FIRST FLOOR



# SECOND FLOOR







#### FIRST FLOOR



# SECOND FLOOR



ROOF FLOOR



The above as shown in the plans are indicative.



#### FIRST FLOOR



# SECOND FLOOR



ROOF FLOOR



The above as shown in the plans are indicative.





RESERVED FOR SELECT FEW